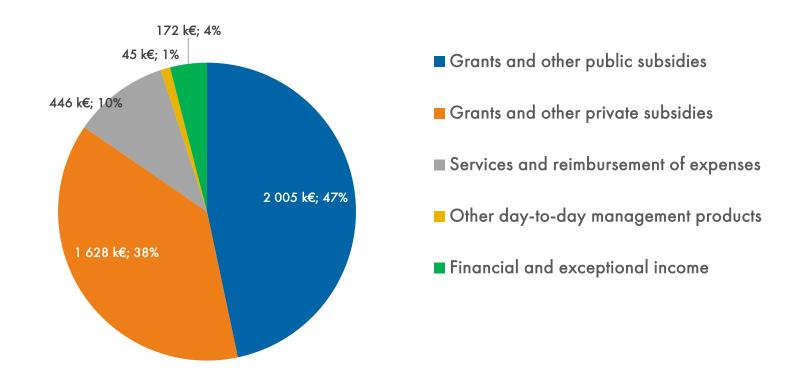

#### 2020 Resources: 4,296 k€

#### Financial information 2020

2020 Employment: 4,296 k€

Fert Association

Governed by law 1901