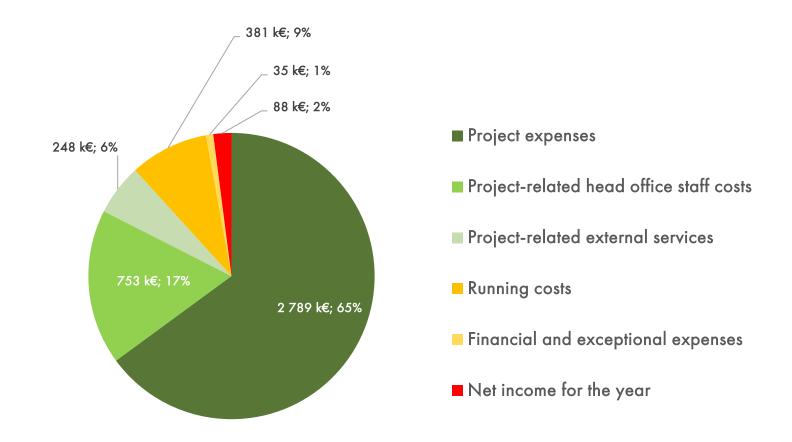

#### 2020 Resources: 4,296 k€

#### Financial information 2020

2020 Employment: 4,296 k€

Fert Association

Governed by law 1901