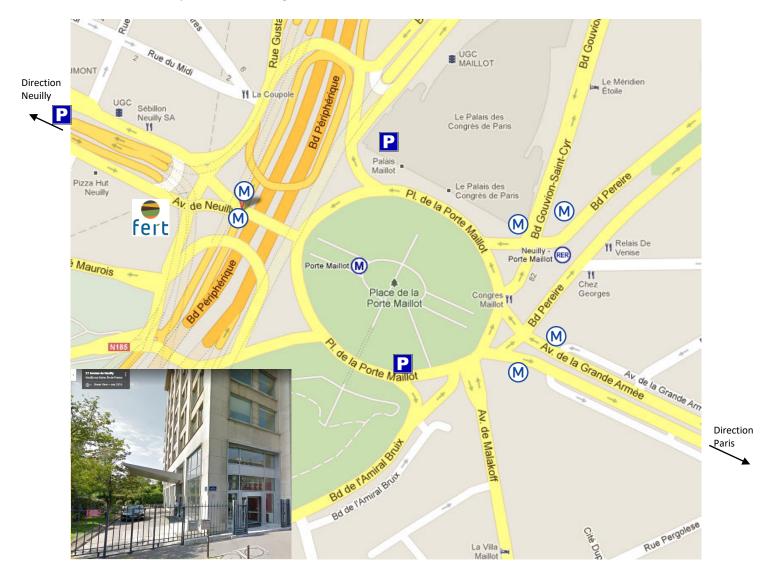

# **HOW TO GET TO FERT OFFICE?**

Located at 5 rue Joseph et Marie Hackin (Paris 16th), close to the Porte Maillot, Fert has many means of access:

## If you are driving

Inner ring road, exit "Porte Maillot"
Outer ring road, exit "Porte des Ternes"

Several car parks are available:

- Porte Maillot: 2 place de la Porte Maillot (Convention Center) 1 800 spaces
- Market Square (listed Neuilly) 400 spaces

#### If you take the RER

RER C, station "Neuilly - Porte Maillot"

### If you opt for the bus

Lines 73, 82, Stop "André Maurois" Line 244, Stop "Porte Maillot" Lines PC1 and PC3, Stop "Palais des Congrès"

## If you take the subway

Here are some guidelines to help you:

- Metro line 1 : direction "La Defense", get-in in front of the train; direction "Château de Vincennes ", mount in back of the train
- Get off at "Porte Maillot"
- Follow the output indication "Bld André Maurois"
- Once outside, the building is just on your right: building "23 av. de Neuilly" which is the angle between the Place de la Porte Maillot and Avenue de Neuilly

Introduce yourself to the guard to gain access to floors (Fert: 2nd floor)

Note: For GPS, **23 avenue de Neuilly 75116 PARIS** will be better recognized than 5 rue Joseph et Marie Hackin (same building)